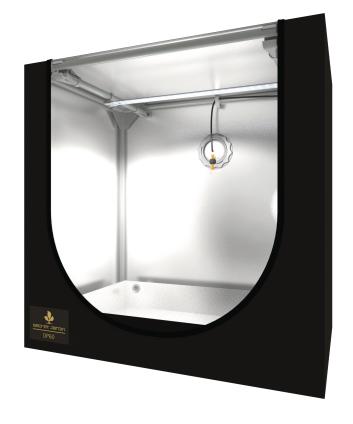

# **DP60CL 1-TRAY CLONING KIT**

| #  | REFERENCE | DESIGNATION                |
|----|-----------|----------------------------|
| 1x | DP60      | Dark Propagator 60x40x60cm |
| 1x | COP2065   | Cosmorrow Led 20W GROWING  |
| 1x | COM20     | Cosmorrow Power 1x20W      |

### The most compact solution for cloning application.

This bundle is made to fit one cloning tray. Easily maintain an high relative humidity thanks to the closed atmosphere.

# **DP60CL 1-TRAY CLONING KIT**

| #  | REFERENCE | DESIGNATION                  |
|----|-----------|------------------------------|
| 1x | DP60      | Dark Propagator 2'x11/3'x24" |
| 1x | COP2065   | Cosmorrow Led 20 W GROWING   |
| 1x | COM20     | Cosmorrow Power 1x20W        |