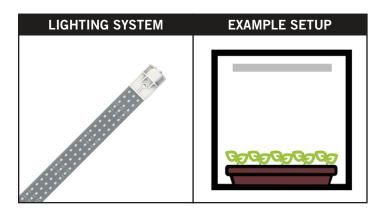

# **DP60CL 1-TRAY CLONING KIT**

| #  | REFERENCE | DESIGNATION                |
|----|-----------|----------------------------|
| 1x | DP60      | Dark Propagator 60x40x60cm |
| 1x | COP2065   | Cosmorrow Led 20W GROWING  |
| 1x | COM20     | Cosmorrow Power 1x20W      |

### The most compact solution for cloning application.

This bundle is made to fit one cloning tray. Easily maintain an high relative humidity thanks to the closed atmosphere.

# **DP60CL 1-TRAY CLONING KIT**

| #  | REFERENCE | DESIGNATION                  |
|----|-----------|------------------------------|
| 1x | DP60      | Dark Propagator 2'x11/3'x24" |
| 1x | COP2065   | Cosmorrow Led 20 W GROWING   |
| 1x | COM20     | Cosmorrow Power 1x20W        |