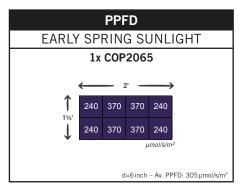

## **GENERAL DETAILS**

| Power consumption  | Light ON: 20W                        |
|--------------------|--------------------------------------|
| Application        | Hydroponic / horticulture / agronomy |
| Plant growth stage | Seedling / cutting                   |
| Spectrum           | Grow spectrum - blue peak            |
|                    | 350 400 450 500 550 600 650 700 750  |