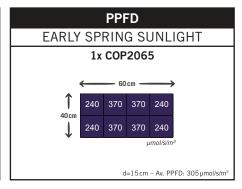

## **GENERAL DETAILS**

| Power consumption  | Light ON: 20W                        |
|--------------------|--------------------------------------|
| Application        | Hydroponic / horticulture / agronomy |
| Plant growth stage | Seedling / cutting                   |
| Spectrum           | Grow spectrum - blue peak            |
|                    | 350 400 450 500 550 600 650 700 750  |