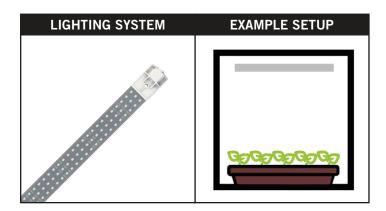

# **DP60CL 1-TRAY CLONING KIT**

| #  | REFERENCE | DESIGNATION                |
|----|-----------|----------------------------|
| 1x | DP60      | Dark Propagator 60x40x60cm |
| 1x | COP2065   | Cosmorrow Led 20W GROWING  |
| 1x | COM20     | Cosmorrow Power 1x20W      |

## **GENERAL DETAILS**

| Power consumption  | Light ON: 20W                        |
|--------------------|--------------------------------------|
| Application        | Hydroponic / horticulture / agronomy |
| Plant growth stage | Seedling / cutting                   |
| Spectrum           | Grow spectrum - blue peak            |
|                    | 350 400 450 500 550 600 650 700 750  |

# **DP60CL 1-TRAY CLONING KIT**

| #  | REFERENCE | DESIGNATION                  |
|----|-----------|------------------------------|
| 1x | DP60      | Dark Propagator 2'x11/3'x24" |
| 1x | COP2065   | Cosmorrow Led 20 W GROWING   |
| 1x | COM20     | Cosmorrow Power 1x20W        |