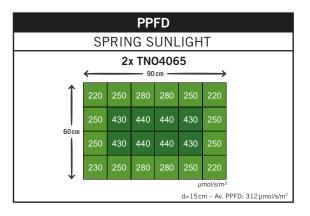

## **GENERAL DETAILS**

| Temperature Controlled | 15 to 35 °C                               |
|------------------------|-------------------------------------------|
| Power consumption      | Light ON: 95W – Light OFF: 15W            |
| Application            | Hydroponic / horticulture / agronomy      |
| Plant growth stage     | Seedling / cutting / vegetative / growing |
| Spectrum               | Grow spectrum - blue peak                 |
|                        | 350 400 450 500 550 600 650 700 750       |

## **GENERAL DETAILS**

| Temperature Controlled | 60 to 95°F                                |
|------------------------|-------------------------------------------|
| Power consumption      | Light ON: 95W – Light OFF: 15W            |
| Application            | Hydroponic / horticulture / agronomy      |
| Plant growth stage     | Seedling / cutting / vegetative / growing |
| Spectrum               | Grow spectrum - blue peak                 |
|                        | 350 400 450 500 550 600 650 700 750       |