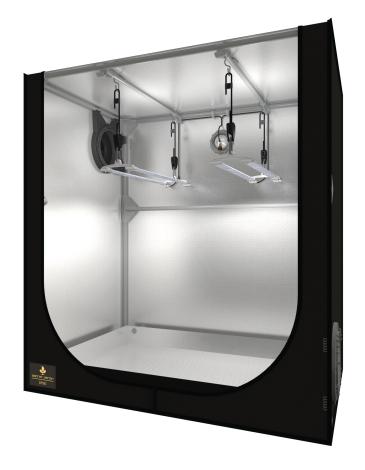

# DP90GR COMPLETE GROWING KIT

| #      | REFERENCE | DESIGNATION                       |
|--------|-----------|-----------------------------------|
| 1x     | DP90      | Dark Propagator 90x60x98 cm       |
| 2x     | TN04065   | TNoled 2x20W GROWING              |
| 1x     | DF16E150  | DF16 Extractor T° 50/100/150 m³/h |
| OPTION | DF16F100  | DF16 Filter CTC80 0.4 kg 100 m³/h |
| OPTION | MF16BB    | Monkey Fan 16W Ball Bearing       |

#### Ideal bundle for seedlings, mother plants and growing stage

This bundle offers a  $90 \times 60 \, \text{cm}$  space ideal for growing. The height of the lamps can be adjusted to suit different heights of plants.

# DP90GR COMPLETE GROWING KIT

| #      | REFERENCE | DESIGNATION                     |
|--------|-----------|---------------------------------|
| 1x     | DP90      | Dark Propagator 3'x2'x39"       |
| 2x     | TN04065   | TNoled 2x20W GROWING            |
| 1x     | DF16E150  | DF16 Extractor T° 30/60/90 cfm  |
| OPTION | DF16F100  | DF16 Filter CTC80 0.9 lb 60 cfm |
| OPTION | MF16BB    | Monkey Fan 16W Ball Bearing     |