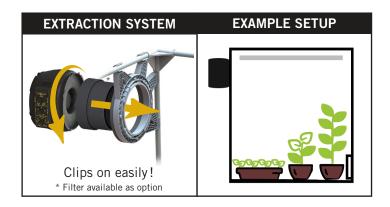

# DP90GR COMPLETE GROWING KIT

| #      | REFERENCE | DESIGNATION                       |
|--------|-----------|-----------------------------------|
| 1x     | DP90      | Dark Propagator 90x60x98 cm       |
| 2x     | TN04065   | TNoled 2x20W GROWING              |
| 1x     | DF16E150  | DF16 Extractor T° 50/100/150 m³/h |
| OPTION | DF16F100  | DF16 Filter CTC80 0.4 kg 100 m³/h |
| OPTION | MF16BB    | Monkey Fan 16W Ball Bearing       |

# DP90GR COMPLETE GROWING KIT

| #      | REFERENCE | DESIGNATION                     |
|--------|-----------|---------------------------------|
| 1x     | DP90      | Dark Propagator 3'x2'x39"       |
| 2x     | TN04065   | TNoled 2x20W GROWING            |
| 1x     | DF16E150  | DF16 Extractor T° 30/60/90 cfm  |
| OPTION | DF16F100  | DF16 Filter CTC80 0.9 lb 60 cfm |
| OPTION | MF16BB    | Monkey Fan 16W Ball Bearing     |