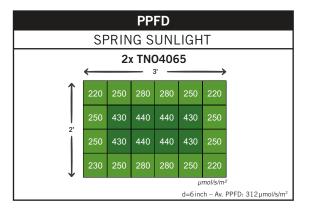

#### Ideal bundle for seedlings, mother plants and growing stage

This bundle offers a  $90 \times 60 \, \text{cm}$  space ideal for growing. The height of the lamps can be adjusted to suit different heights of plants.