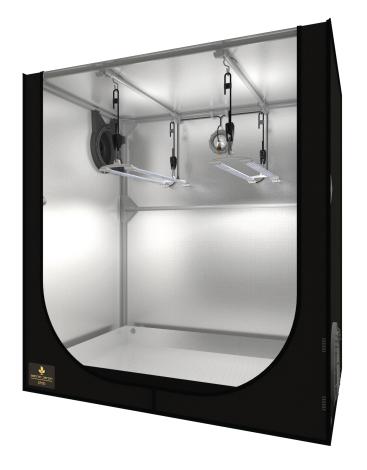

#### Ideal bundle for seedlings, mother plants and growing stage

This bundle offers a  $90 \times 60 \, \text{cm}$  space ideal for growing. The height of the lamps can be adjusted to suit different heights of plants.