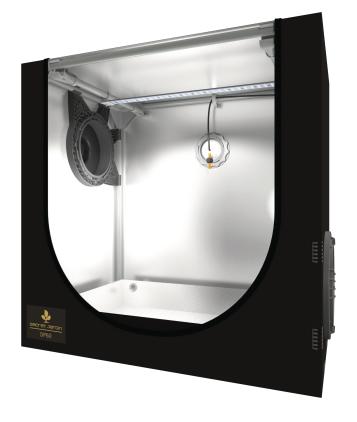

# DP60GR COMPLETE GROWING KIT

| #      | REFERENCE | DESIGNATION                       |
|--------|-----------|-----------------------------------|
| 1x     | DP60      | Dark Propagator 60x40x60cm        |
| 1x     | COP2065   | Cosmorrow Led 20W GROWING         |
| 1x     | COM20     | Cosmorrow Power 1x20W             |
| 1x     | DF16E150  | DF16 Extractor T° 50/100/150 m³/h |
| OPTION | DF16F100  | DF16 Filter CTC80 0.4 kg 100 m³/h |

## DP60GR COMPLETE GROWING KIT

| #      | REFERENCE | DESIGNATION                     |
|--------|-----------|---------------------------------|
| 1x     | DP60      | Dark Propagator 2'x11/3'x24"    |
| 1x     | COP2065   | Cosmorrow Led 20W GROWING       |
| 1x     | COM20     | Cosmorrow Power 1x20W           |
| 1x     | DF16E150  | DF16 Extractor T° 30/60/90 cfm  |
| OPTION | DF16F100  | DF16 Filter CTC80 0.9 lb 60 cfm |