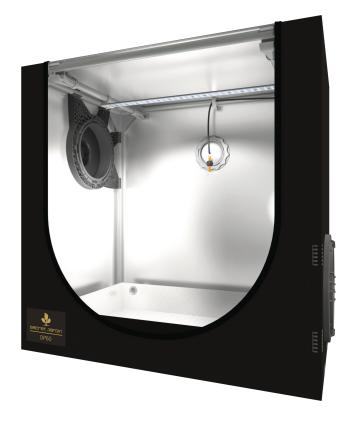

# DP60GR COMPLETE GROWING KIT

| #      | REFERENCE | DESIGNATION                       |
|--------|-----------|-----------------------------------|
| 1x     | DP60      | Dark Propagator 60x40x60cm        |
| 1x     | COP2065   | Cosmorrow Led 20W GROWING         |
| 1x     | COM20     | Cosmorrow Power 1x20W             |
| 1x     | DF16E150  | DF16 Extractor T° 50/100/150 m³/h |
| OPTION | DF16F100  | DF16 Filter CTC80 0.4 kg 100 m³/h |

### Ideal space to host seedlings, cuttings or mother plants.

This bundle is perfect to offer a complementary room to your setup. The early spring sunlight will fit all stage up to begining of growing.

## DP60GR COMPLETE GROWING KIT

| #      | REFERENCE | DESIGNATION                     |
|--------|-----------|---------------------------------|
| 1x     | DP60      | Dark Propagator 2'x11/3'x24"    |
| 1x     | COP2065   | Cosmorrow Led 20W GROWING       |
| 1x     | COM20     | Cosmorrow Power 1x20W           |
| 1x     | DF16E150  | DF16 Extractor T° 30/60/90 cfm  |
| OPTION | DF16F100  | DF16 Filter CTC80 0.9 lb 60 cfm |