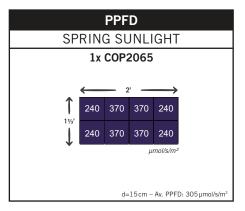

### Ideal space to host seedlings, cuttings or mother plants.

This bundle is perfect to offer a complementary room to your setup. The early spring sunlight will fit all stage up to begining of growing.

## **GENERAL DETAILS**

| Temperature Controlled | 15 to 35°C                                |
|------------------------|-------------------------------------------|
| Power consumption      | Light ON: 35W – Light OFF: 15W            |
| Application            | Hydroponic / horticulture / agronomy      |
| Plant growth stage     | Seedling / cutting / vegetative / growing |
| Spectrum               | Grow spectrum - blue peak                 |
|                        | 350 400 450 500 550 600 650 700 750       |

## **GENERAL DETAILS**

| Temperature Controlled | 60 to 95°F                                |
|------------------------|-------------------------------------------|
| Power consumption      | Light ON: 35W - Light OFF: 15W            |
| Application            | Hydroponic / horticulture / agronomy      |
| Plant growth stage     | Seedling / cutting / vegetative / growing |
| Spectrum               | Grow spectrum - blue peak                 |
|                        | 350 400 450 500 550 600 650 700 750       |