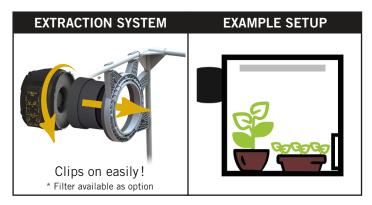

All in one
Light & Extraction included

**24 V** 100% Safe

Controlled atmosphere
Temperature

Easy assembly
No tools required