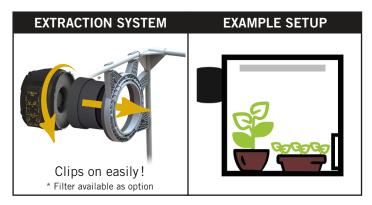

# DP60GR COMPLETE GROWING KIT

| #      | REFERENCE | DESIGNATION                       |
|--------|-----------|-----------------------------------|
| 1x     | DP60      | Dark Propagator 60x40x60cm        |
| 1x     | COP2065   | Cosmorrow Led 20W GROWING         |
| 1x     | COM20     | Cosmorrow Power 1x20W             |
| 1x     | DF16E150  | DF16 Extractor T° 50/100/150 m³/h |
| OPTION | DF16F100  | DF16 Filter CTC80 0.4 kg 100 m³/h |

## DP60GR COMPLETE GROWING KIT

| #      | REFERENCE | DESIGNATION                     |
|--------|-----------|---------------------------------|
| 1x     | DP60      | Dark Propagator 2'x11/3'x24"    |
| 1x     | COP2065   | Cosmorrow Led 20W GROWING       |
| 1x     | COM20     | Cosmorrow Power 1x20W           |
| 1x     | DF16E150  | DF16 Extractor T° 30/60/90 cfm  |
| OPTION | DF16F100  | DF16 Filter CTC80 0.9 lb 60 cfm |