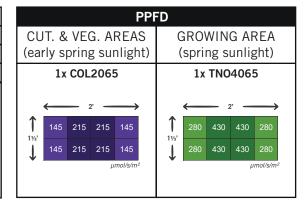

#### 3 areas: ideal for mother plants, cuttings and growing.

This setup will provide 3 areas: 2 levels of early spring light for seedling / cutting / mother plants, and one higher space of spring light for growing stage.