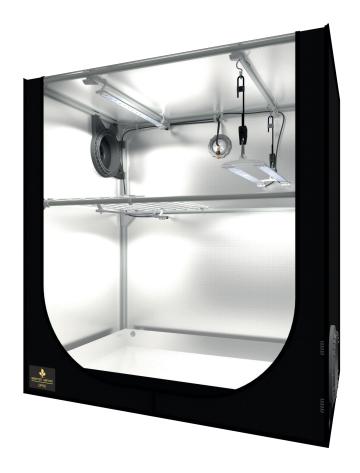

#### 3 areas: ideal for mother plants, cuttings and growing.

This setup will provide 3 areas: 2 levels of early spring light for seedling / cutting / mother plants, and one higher space of spring light for growing stage.