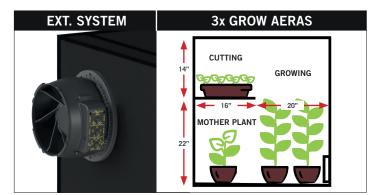

#### 3 areas: ideal for mother plants, cuttings and growing.

This setup will provide 3 areas: 2 levels of early spring light for seedling / cutting / mother plants, and one higher space of spring light for growing stage.