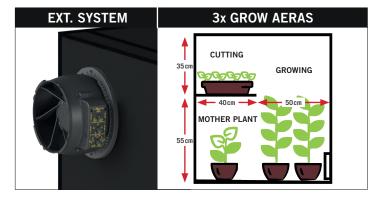

#### 3 areas: ideal for mother plants, cuttings and growing.

This setup will provide 3 areas: 2 levels of early spring light for seedling / cutting / mother plants, and one higher space of spring light for growing stage.