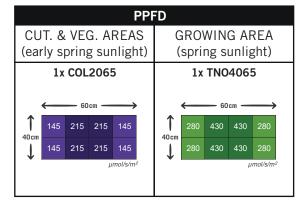

### **GENERAL DETAILS**

| Temperature Controlled | 15 to 35°C                                |
|------------------------|-------------------------------------------|
| Max power consumption  | Light ON: 95W - Light OFF: 15W            |
| Application            | Hydroponic / horticulture / agronomy      |
| Plant growth stage     | Seedling / cutting / vegetative / growing |
| Spectrum               | Grow spectrum - blue peak                 |
|                        | 350 400 450 500 550 600 650 700 750       |

### **GENERAL DETAILS**

| Temperature Controlled | 60 to 95°F                                |
|------------------------|-------------------------------------------|
| Max power consumption  | Light ON: 95W - Light OFF: 15W            |
| Application            | Hydroponic / horticulture / agronomy      |
| Plant growth stage     | Seedling / cutting / vegetative / growing |
| Spectrum               | Grow spectrum - blue peak                 |
|                        | 350 400 450 500 550 600 650 700 750       |