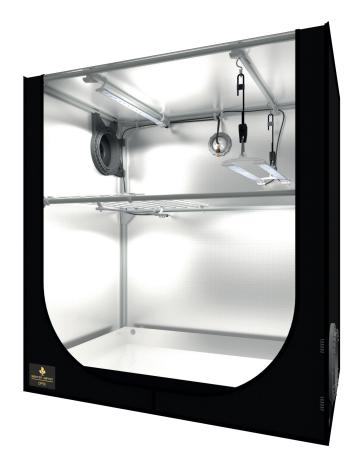

#### 3 areas: ideal for mother plants, cuttings and growing.

This setup will provide 3 areas: 2 levels of early spring light for seedling / cutting / mother plants, and one higher space of spring light for growing stage.