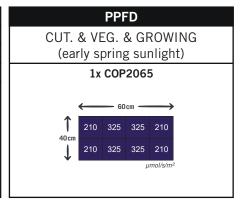

## **GENERAL DETAILS**

| T Ctlll                | 15 +- 2500                                |
|------------------------|-------------------------------------------|
| Temperature Controlled | 15 to 35°C                                |
| Power consumption      | Light ON: 35W - Light OFF: 15W            |
| Application            | Hydroponic / horticulture / agronomy      |
| Plant growth stage     | Seedling / cutting / vegetative / growing |
| Spectrum               | Grow spectrum - blue peak                 |
|                        | 350 400 450 500 550 600 650 700 750       |

## **GENERAL DETAILS**

| Temperature Controlled | 60 to 95°F                                |
|------------------------|-------------------------------------------|
| Power consumption      | Light ON: 35W - Light OFF: 15W            |
| Application            | Hydroponic / horticulture / agronomy      |
| Plant growth stage     | Seedling / cutting / vegetative / growing |
| Spectrum               | Grow spectrum - blue peak                 |
|                        | 350 400 450 500 550 600 650 700 750       |