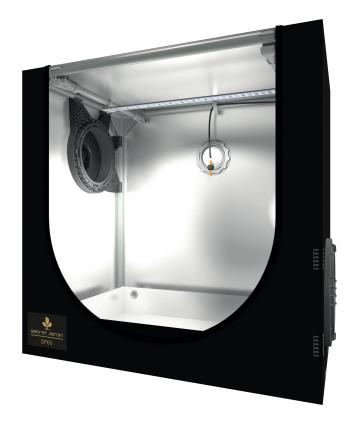

# **BUNDLE DP60**

#### Ideal space to host seedlings, cuttings or mother plants.

This bundle is perfect to offer a complementary room to your setup. The early spring sunlight will fit all stage up to begining of growing.

# **BUNDLE DP60**

EARLY SPRING SUNLIGHT - 2' x 11/3' x 24"

| #  | REFERENCE | DESIGNATION                      |
|----|-----------|----------------------------------|
| 1x | DP60      | Dark Propagator 2' x 11/3' x 24" |
| 1x | DF16E150  | DF16 Extractor T° 30/60/90 cfm   |
| 1x | COM20     | Cosmorrow Power 1x20w            |
| 1x | COP2065   | Cosmorrow Led 20W PPE2.7 GROWING |