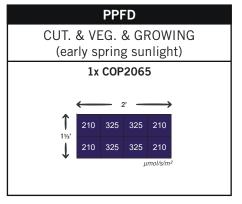

#### EARLY SPRING SUNLIGHT - 60x40x60 cm

| #  | REFERENCE | DESIGNATION                       |
|----|-----------|-----------------------------------|
| 1x | DP60      | Dark Propagator 60 x 40 x 60 cm   |
| 1x | DF16E150  | DF16 Extractor T° 50/100/150 m3/h |
| 1x | COM20     | Cosmorrow Power 1x20w             |
| 1x | COP2065   | Cosmorrow Led 20W PPE2.7 GROWING  |

## **GENERAL DETAILS**

| T Ctlll                | 15 +- 2500                                |
|------------------------|-------------------------------------------|
| Temperature Controlled | 15 to 35°C                                |
| Power consumption      | Light ON: 35W - Light OFF: 15W            |
| Application            | Hydroponic / horticulture / agronomy      |
| Plant growth stage     | Seedling / cutting / vegetative / growing |
| Spectrum               | Grow spectrum - blue peak                 |
|                        | 350 400 450 500 550 600 650 700 750       |

# **BUNDLE DP60**

EARLY SPRING SUNLIGHT - 2' x 11/3' x 24"

| #  | REFERENCE | DESIGNATION                      |
|----|-----------|----------------------------------|
| 1x | DP60      | Dark Propagator 2' x 11/3' x 24" |
| 1x | DF16E150  | DF16 Extractor T° 30/60/90 cfm   |
| 1x | COM20     | Cosmorrow Power 1x20w            |
| 1x | COP2065   | Cosmorrow Led 20W PPE2.7 GROWING |

## **GENERAL DETAILS**

| Temperature Controlled | 60 to 95°F                                |
|------------------------|-------------------------------------------|
| Power consumption      | Light ON: 35W - Light OFF: 15W            |
| Application            | Hydroponic / horticulture / agronomy      |
| Plant growth stage     | Seedling / cutting / vegetative / growing |
| Spectrum               | Grow spectrum - blue peak                 |
|                        | 350 400 450 500 550 600 650 700 750       |