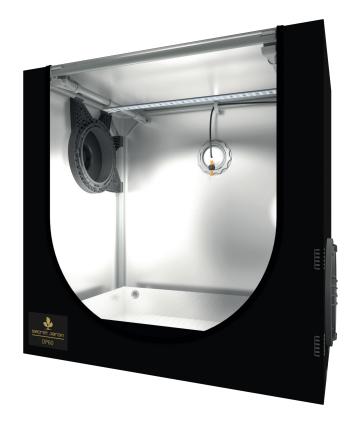

# **BUNDLE DP60**

#### EARLY SPRING SUNLIGHT - 60x40x60 cm

| #  | REFERENCE | DESIGNATION                       |
|----|-----------|-----------------------------------|
| 1x | DP60      | Dark Propagator 60 x 40 x 60 cm   |
| 1x | DF16E150  | DF16 Extractor T° 50/100/150 m3/h |
| 1x | COM20     | Cosmorrow Power 1x20w             |
| 1x | COP2065   | Cosmorrow Led 20W PPE2.7 GROWING  |

#### Ideal space to host seedlings, cuttings or mother plants.

This bundle is perfect to offer a complementary room to your setup. The early spring sunlight will fit all stage up to begining of growing.